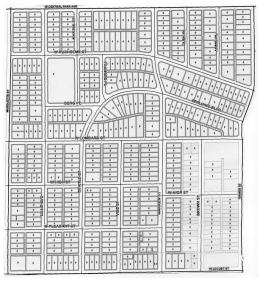

## Boundaries for the association are:

- Gaines St. on the east
- · Locust St. on the south
- Marquette St. on the west
- Central Park Ave. on the north.

W. Locust St.

The Glen Armil Neighborhood Association was formed I 2011. To review association by-laws and learn more about the neighborhood, visit